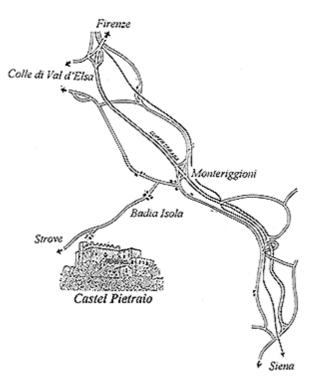

## Arrival instructions from sud:

- "Autostrada del sole A 1 Roma Mllano" until the Val di Chiana exit
- At the exit ramp turn right direction Siena street n° 326
- Near Siena take Superstrada Firenze-Siena (Autopalio) until the Monteriggioni exit
- At the exit ramp turn left and after 200 meters you will see a coffee-bar on the right
- Take this road on the right just past the bar in direction of Colle di Val d'Elsa
- This road is straight and slightly downhill
- After about 1 Km. on the left you will see a sign for Strove and Abbadia a Isola, take this road
- Drive through the hamlet of Abbadia a Isola after about 1 Km. you will see Castel Pietraio on your left
- Thake the dirt driveway on the left up to the castle, and park in the parking area.
- If you have a navigation-system type Monteriggioni SP 74