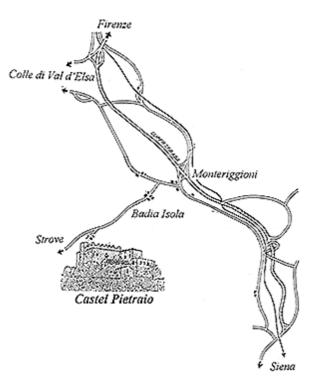

## Arrival instructions from nord:

- "Autostrada del sole A 1 Milano Roma" until the Firenze Certosa exit
- Superstrada Firenze-Siena (Autopalio) until the Monteriggioni exit
- At the exit ramp turn right and after 200 meters you will see a coffee-bar on the right
- Take this road on the right just past the bar in direction of Colle di Val d'Elsa
- This road is straight and slightly downhill
- After about 1 Km. on the left you will see a sign for Strove and Abbadia a Isola, take this road
- Drive through the hamlet of Abbadia a Isola after about 1 Km. you will see Castel Pietraio on your left
- Thake the dirt driveway on the left up to the castle, and park in the parking area
- If you have a navigation-system type Monteriggioni SP 74